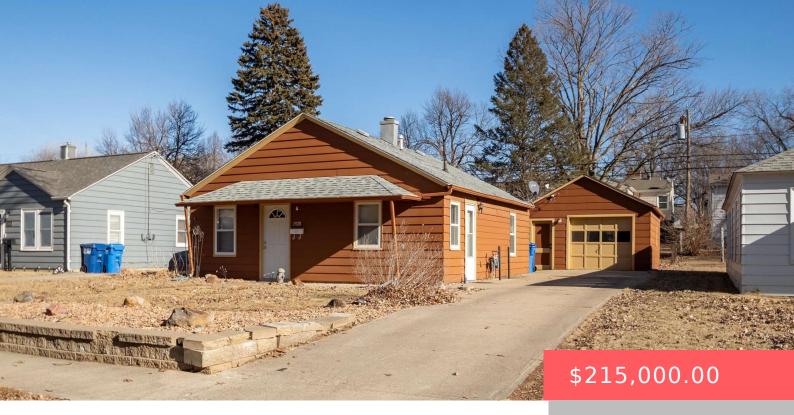

#### **1920 COVELL AVE**

https://harr-lemme.com

Lot 6 Block 7 TabbertsSubdivision

- 2 beds
- 1 bath
- Ranch, Single Family
- None, RESIDENTIAL
- Active, Active-New
- 806 sq ft

#### Basics

Category: None, RESIDENTIAL Status: Active, Active-New Bathrooms: 1 bath Floor level: 806 Lot size: 6203 sq ft Type: Ranch, Single Family Bedrooms: 2 beds Total rooms: 5 Area: 806 sq ft Year built: 1949

# **Building Details**

Floor covering: Carpet, Vinyl Exterior material: Hard Board Parking: Detached Basement: None
Roof: Shingle Composition