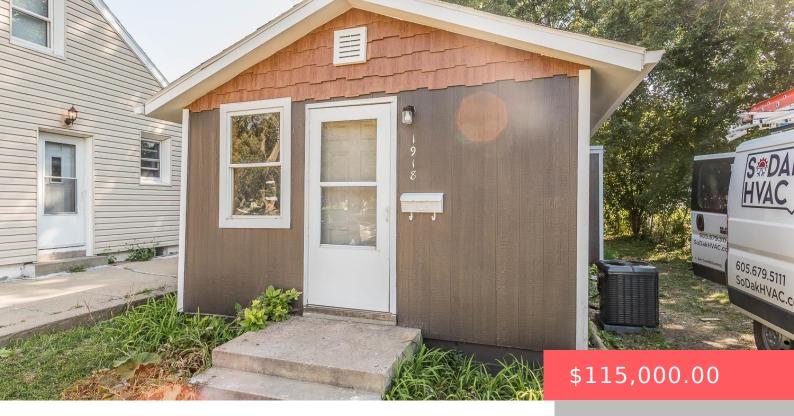

#### **1918 S SUMMIT AVE**

https://harr-lemme.com

LOT 20 BLOCK 13 UNIVERSITY ADDN TOCITY OF SIOUX FALLS

- 1 hed
- 1 bath
- Ranch, Single Family
- None, RESIDENTIAL
- Active, Active Contingent Misc. Active-New
- 470 sq ft

#### **Basics**

Category: None, RESIDENTIAL Type: Ranch, Single Family

**Status:** Active, Active - Contingent Misc, Active-New **Bedrooms: 1** bed

Bathrooms: 1 bath Total rooms: 4

Floor level: 470 Area: 470 sq ft

**Lot size: 4356** sq ft **Year built:** 1919

## **Building Details**

Floor covering: Carpet, Laminate Basement: Full

**Exterior material:** Hard Board **Roof:** Shingle Composition