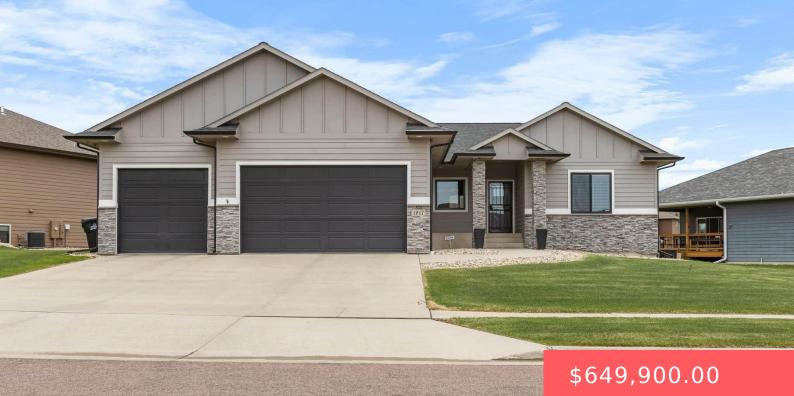

#### **1917 S FIREFLY DR**

https://harr-lemme.com

#### Lot 12, Block 15, Copper Creek Addn to the city of Sioux Falls

- 3 baths
- Ranch, Single Family
- None, RESIDENTIAL
- Active, Active-New
- 2769 sq ft

### Basics

Category: None, RESIDENTIAL Status: Active, Active-New Bathrooms: 3 baths Floor level: 1511 Lot size: 11306 sq ft Type: Ranch, Single Family Bedrooms: 5 beds Total rooms: 8 Area: 2769 sq ft Year built: 2017