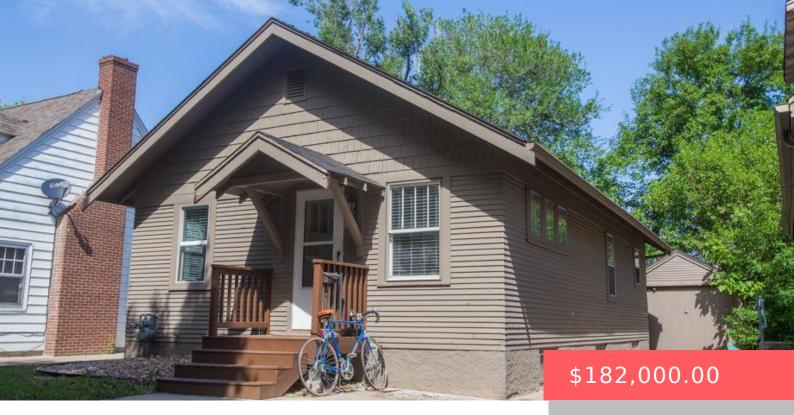

### 1916 S PRAIRIE AVE

https://harr-lemme.com

Lot 18, Block 12, University Addition

- 2 hads
- 2 baths
- Ranch, Single Family
- None, RESIDENTIAL
- Sold
- 1440 sq ft

#### **Basics**

Category: None, RESIDENTIAL Type: Ranch, Single Family

Status: Sold Bedrooms: 2 beds

Bathrooms: 2 baths Total rooms: 10

Floor level: 792 Area: 1440 sq ft

**Lot size: 4125** sq ft **Year built:** 1936

# **Building Details**

Floor covering: Carpet, Tile, Vinyl, Wood Basement: Full

**Exterior material:** Wood **Roof:** Shingle Composition

Parking: Detached