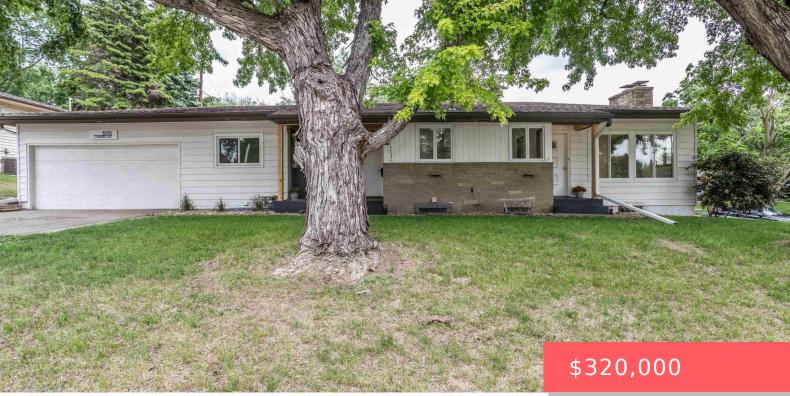

#### SIOUX FALLS, SD, 57105

https://harr-lemme.com

#### LOT 10 BLOCK 3 WOOD, HOWARD ADDN TO CITY OF SIOUX FALLS

- 2 hatha
- Ranch, Single Family
- None, RESIDENTIAL
- Active
- 2169 sq ft

#### Basics

Category: None, RESIDENTIAL Status: Active Bathrooms: 2 baths Floor level: 1219 Lot size: 9331 sq ft Type: Ranch, Single Family Bedrooms: 3 beds Total rooms: 11 Area: 2169 sq ft Year built: 1956