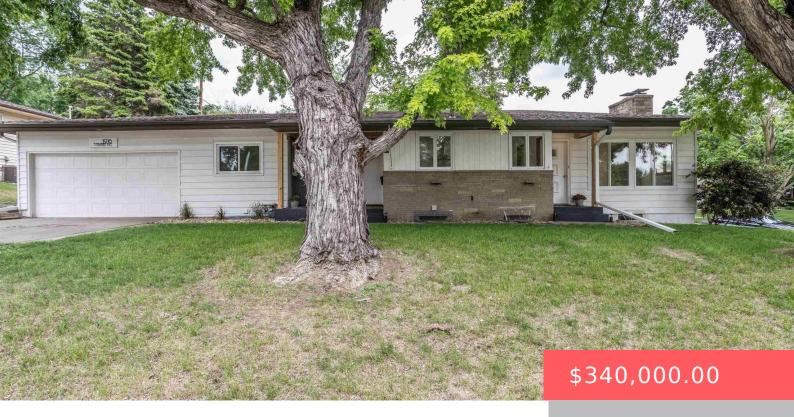

#### 1916 S KIWANIS AVE

https://harr-lemme.com

LOT 10 BLOCK 3 WOOD, HOWARD ADDN TO CITY OF SIOUX FALLS

- 3 beds
- 2 haths
- Ranch, Single Family
- None, RESIDENTIAL
- Active
- 2169 sq ft

#### **Basics**

Category: None, RESIDENTIAL Type: Ranch, Single Family

Status: Active Bedrooms: 3 beds

Bathrooms: 2 baths Total rooms: 11

Floor level: 1219 Area: 2169 sq ft

Lot size: 9331 sq ft Year built: 1956

## **Building Details**

Floor covering: Carpet, Luxury Vinyl Plank, Wood Basement: Full

**Exterior material:** Hard Board, Vinyl **Roof:** Shingle Composition

Parking: Attached