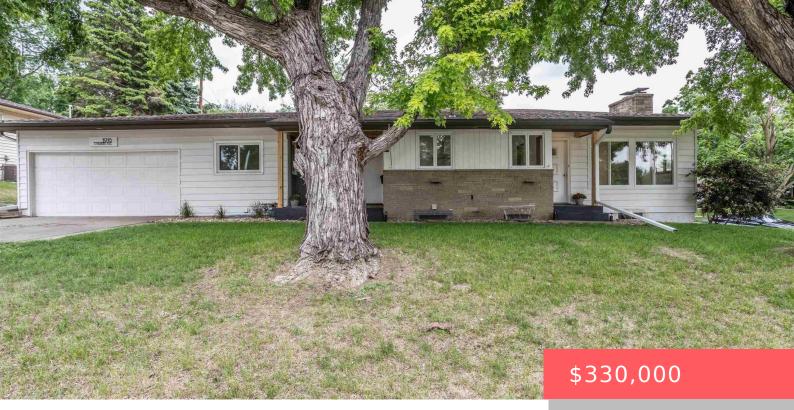

#### LOT 10 BLOCK 3 WOOD, HOWARD ADDN TO CITY OF SIOUX FALLS

- 3 heds
- 2 baths
- Ranch, Single Family
- None, RESIDENTIAL
- Active
- 2169 sq ft

#### Basics

Category: None, RESIDENTIAL Status: Active Bathrooms: 2 baths Floor level: 1219 Lot size: 9331 sq ft Type: Ranch, Single Family Bedrooms: 3 beds Total rooms: 11 Area: 2169 sq ft Year built: 1956

## **Building Details**

Floor covering: Carpet, Luxury Vinyl Plank, Wood Exterior material: Hard Board, Vinyl Parking: Attached Basement: Full
Roof: Shingle Composition