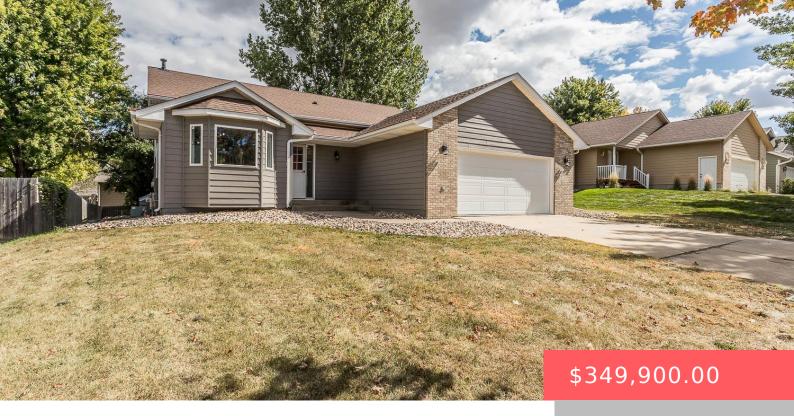

#### **1916 ALPINE AVE**

https://harr-lemme.com

LOT 2 BLOCK 3 GOLDEN VALLEY ADDN TO CITY OF SIOUX FALLS

- 2 heds
- 2 baths
- Multi Level. Single Family
- None, RESIDENTIAL
- Active, Active Contingent Misc. Active-New
- 1265 sq ft

### **Basics**

Category: None, RESIDENTIAL Type: Multi Level, Single Family

**Status:** Active, Active - Contingent Misc, Active-New **Bedrooms: 2** beds

**Bathrooms: 2** baths **Total rooms:** 7

**Floor level:** 1265 sq ft

**Lot size: 7919** sq ft **Year built:** 1995

### **Building Details**

Floor covering: Carpet, Tile, Vinyl Basement: Full

**Exterior material:** Hard Board, Metal, Part Brick **Roof:** Shingle Composition

Parking: Attached