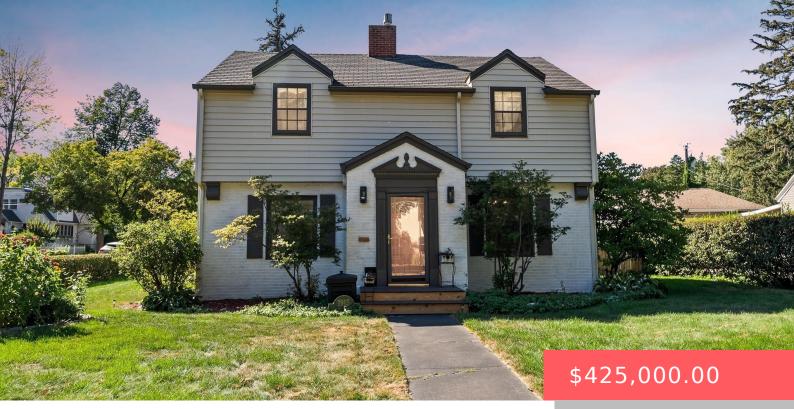

#### **1915 S PHILLIPS AVE**

https://harr-lemme.com

# 8 & S 30 $\$ 9 BLOCK 5 SOUTHLAWN SUBDIVISION TO THE CITY OF SIOUX FALLS

- 3 beds
- 4 baths
- Single Family, Two Story
- None, RESIDENTIAI
- Active, Active Contingent
- 1940 sq ft

#### Basics

Category: None, RESIDENTIAL Status: Active, Active - Contingent Misc, Active-New Bathrooms: 4 baths Floor level: 778 Lot size: 8672 sq ft Type: Single Family, Two Story Bedrooms: 3 beds Total rooms: 7 Area: 1940 sq ft Year built: 1940

## **Building Details**

Basement: Full Roof: Shingle Composition Exterior material: Part Brick, Vinyl Parking: Detached