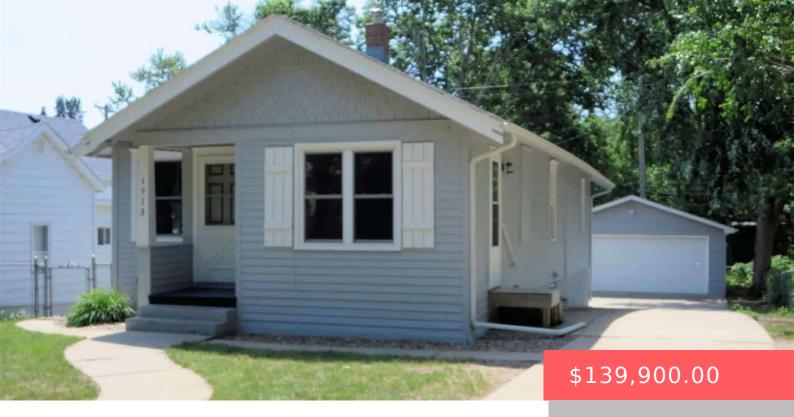

## **1913 S NORTON AVE**

https://harr-lemme.com

S1/2 5 & all Block 6, Lot 6 University Addn

- 2 beds
- 2 baths
- Ranch, Single Family
- None, RESIDENTIAL
- Sold
- 1089 sq ft

#### **Basics**

Category: None, RESIDENTIAL Type: Ranch, Single Family

Status: Sold Bedrooms: 2 beds

Bathrooms: 2 baths Total rooms: 7

Floor level: 934 Area: 1089 sq ft

**Lot size: 6150** sq ft **Year built:** 1921

## **Building Details**

Floor covering: Carpet, Vinyl, Wood Basement: Full

**Exterior material:** Wood **Roof:** Shingle Composition

Parking: Detached