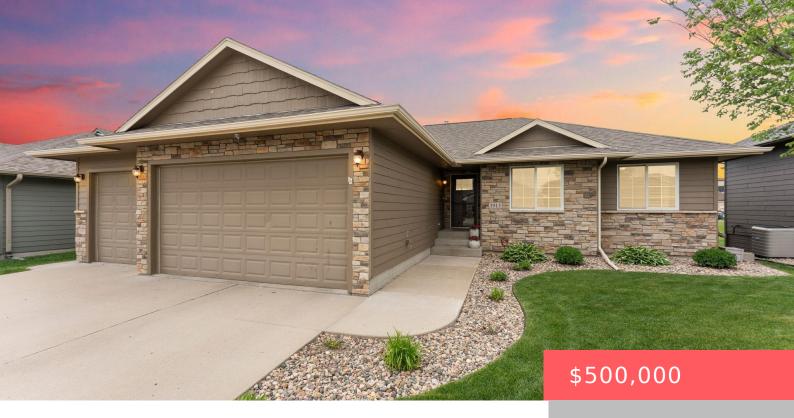

# SIOUX FALLS, SD, 57106

https://harr-lemme.com

LOT 15 BLOCK 1 WESTRIDGE II ADDN TO THE CITY OF SIOUX FALLS

- 5 heds
- 3 baths
- Ranch, Single Family
- None, RESIDENTIAL
- Active
- 2831 sq ft

#### **Basics**

Category: None, RESIDENTIAL Type: Ranch, Single Family

Status: Active Bedrooms: 5 beds

Bathrooms: 3 baths

Floor level: 1488

Total rooms: 10

Area: 2831 sq ft

Lot size: 7802 sq ft Year built: 2013

## **Building Details**

Floor covering: Carpet, Luxury Vinyl Plank, Tile, Wood Basement: Full

**Exterior material:** Hard Board, Stone/Stone Veneer **Roof:** Shingle Composition

Parking: Attached