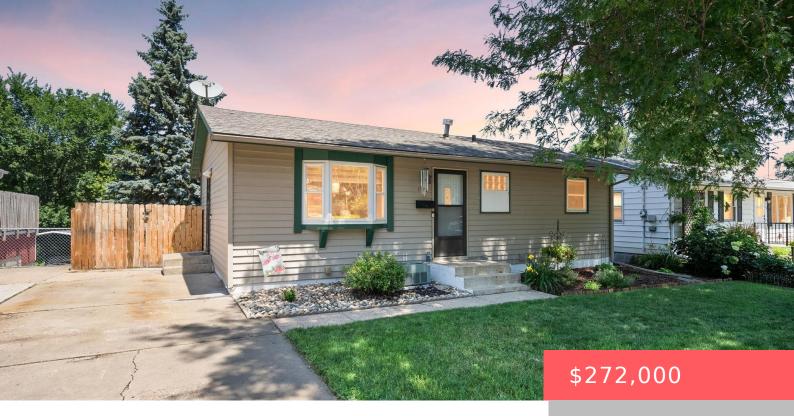

## SIOUX FALLS, SD, 57103

https://harr-lemme.com

E 52` W 76` S 147.7` E BLOCK 2 FERNYHOUGHS ADDN TO SIOUX FALLS

- 1 hods
- 2 baths
- Ranch, Single Family
- None, RESIDENTIAL
- Active
- 1469 sq ft

#### **Basics**

Category: None, RESIDENTIAL Type: Ranch, Single Family

Status: Active Bedrooms: 4 beds

Bathrooms: 2 baths Total rooms: 7

Floor level: 864 Area: 1469 sq ft

**Lot size: 7680** sq ft **Year built:** 1963

## **Building Details**

Floor covering: Carpet, Laminate, Tile, Vinyl Basement: Full

**Exterior material:** Vinyl Roof: Shingle Composition