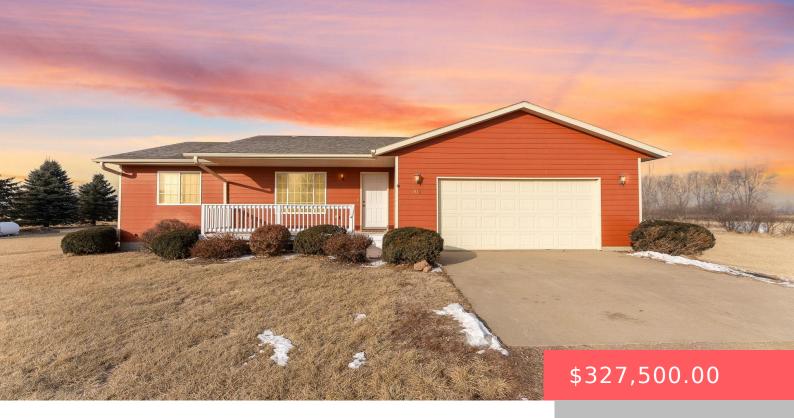

#### **1912 CREIGHTON AVE**

https://harr-lemme.com

LOT 9 BLK 1 SEILERS 2ND SE 1/4 SW 1/4 & NE 1/4 SW 1/4 12-92-52 VERMILLION TWP

- 4 beds
- 2 baths
- Ranch, Single Family
- Outside City Limits, RESIDENTIAL
- Active, Active-New
- 1753 sq ft

#### **Basics**

Category: Outside City Limits, RESIDENTIAL Type: Ranch, Single Family

Status: Active, Active-New Bedrooms: 4 beds

Bathrooms: 2 baths Total rooms: 10

Floor level: 923 Area: 1753 sq ft

**Lot size: 43560** sq ft **Year built:** 2004

### **Building Details**

Floor covering: Tile, Vinyl Basement: Full

**Exterior material:** Hard Board **Roof:** Shingle Composition

Parking: Attached