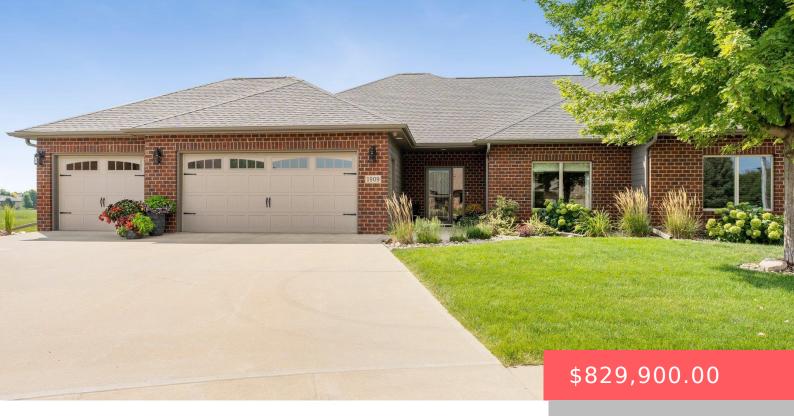

#### 1909 W GRAND POINT CIR

https://harr-lemme.com

SF - HEATHER RIDGE II ADD - LOT 3A - BLK 12

- 1 hads
- 3 baths
- Ranch, Twin Home
- None, RESIDENTIAL
- Active. Active-New
- 3508 sq ft

#### **Basics**

Category: None, RESIDENTIAL Type: Ranch, Twin Home

Status: Active, Active-New Bedrooms: 4 beds

**Bathrooms: 3** baths **Total rooms:** 9

Floor level: 1858 Area: 3508 sq ft

**Lot size: 19601** sq ft **Year built:** 2008

# **Building Details**

Floor covering: Carpet, Tile Basement: Full

**Exterior material:** Full Brick Front, Hard Board **Roof:** Shingle Composition

Parking: Attached