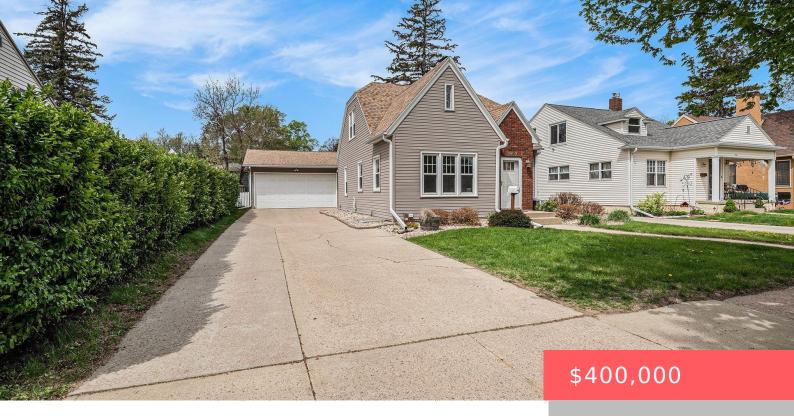

# SIOUX FALLS, SD, 57105

https://harr-lemme.com

N 12'9 & All Lot 10 Block 5 Southlawn Subdivision to the City of Sioux Falls

- 5 hads
- 3 baths
- 1.5 Story, Single Family
- None, RESIDENTIAL
- Active
- 2345 sq ft

#### **Basics**

Category: None, RESIDENTIAL Type: 1.5 Story, Single Family

Status: Active Bedrooms: 5 beds

Bathrooms: 3 baths

Total rooms: 10

Floor level: 1035

Area: 2345 sq ft

Lot size: **7161** sq ft **Year built:** 1928

# **Building Details**

Floor covering: Carpet, Tile, Vinyl, Wood Basement: Full

**Exterior material:** Hard Board, Vinyl **Roof:** Shingle Composition

Parking: Attached