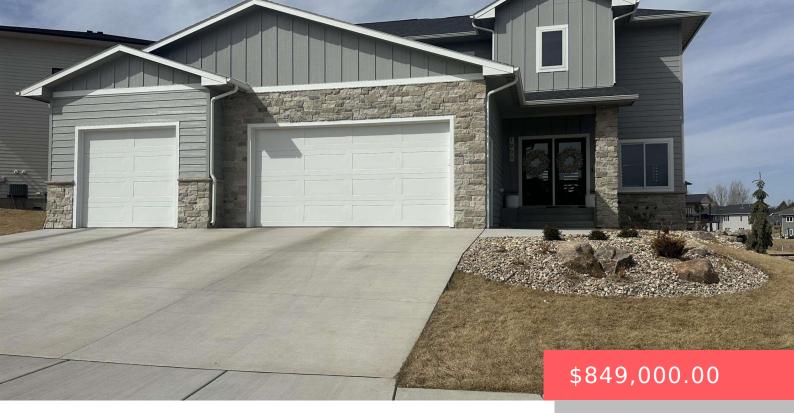

### **1909 FIRESTONE LN**

https://harr-lemme.com

LOT 3 BLOCK 4 COPPER CREEK ESTATES AN ADDN TO CITY OF SIOUX FALLS

- . E bode
- 4 baths
- Single Family, Two Story
- New Construction, RESIDENTIAL
- Active
- 3623 sq ft

#### **Basics**

Category: New Construction, RESIDENTIAL Type: Single Family, Two Story

Status: Active Bedrooms: 5 beds

Bathrooms: 4 baths Total rooms: 14

Floor level: 1300 Area: 3623 sq ft

**Lot size: 10252** sq ft **Year built:** 2024

## **Building Details**

Floor covering: Carpet, Laminate, Tile, Vinyl Basement: Full

**Exterior material:** Cement Hardboard, Hard Board, Stone/Stone **Roof:** Shingle Composition

Veneer

Parking: Attached