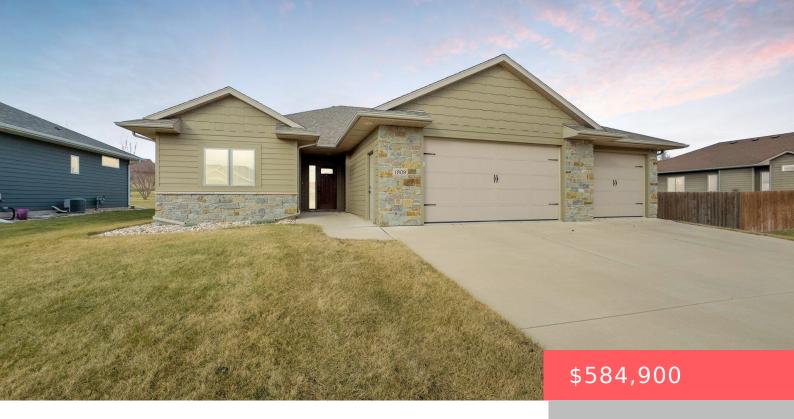

## SIOUX FALLS, SD, 57110

https://harr-lemme.com

SIOUX FALLS CITY IN MAPLETON T LOT 10 BLOCK 15 COPPER CREEK ADDITION TO THE CITY OF SIOUX FALLS

**Rick Trapp** 

- 2 beds
- 2 baths
- Ranch, Single Family
- None, RESIDENTIAL
- Active
- 1768 sq ft

#### **Basics**

Category: None, RESIDENTIAL Type: Ranch, Single Family

Status: Active Bedrooms: 2 beds

Bathrooms: 2 baths Total rooms: 7

**Floor level:** 1768 sq ft

**Lot size: 11339** sq ft **Year built:** 2016

## **Building Details**

Floor covering: Carpet, Heated, Wood Basement: None

**Exterior material:** Hard Board, Stone/Stone Veneer **Roof:** Shingle Composition

Parking: Attached