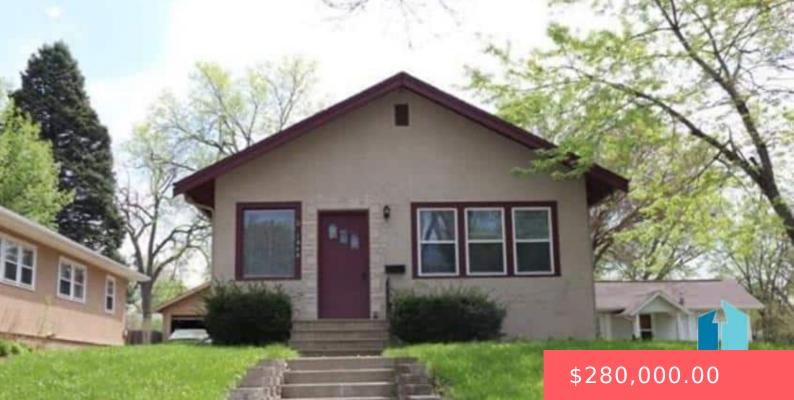

#### **1908 S NORTON AVE**

https://harr-lemme.com

#### S 11` 22 & All 21 Block 14 University Addn To City Of Sioux Falls

- 3 beds
- 2 baths
- Ranch, Single Family
- None, RESIDENTIAL
- Active, Active-New
- 1988 sq ft

#### Basics

Category: None, RESIDENTIAL Status: Active, Active-New Bathrooms: 2 baths Floor level: 1124 Lot size: 5763 sq ft Type: Ranch, Single Family Bedrooms: 3 beds Total rooms: 12 Area: 1988 sq ft Year built: 1923