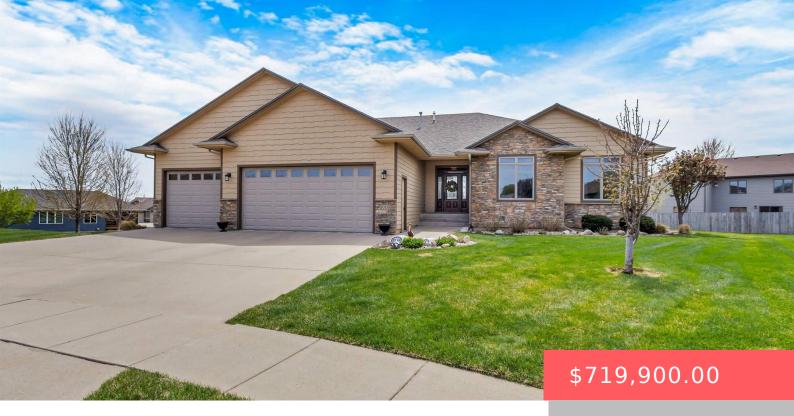

#### **1908 S ARCHSTONE CIR**

https://harr-lemme.com

LOT 5 BLOCK 15 COPPER CREEK ADDITION TO THE CITY OF SIOUX FALLS

- 5 hads
- 3 haths
- Ranch, Single Family
- None, RESIDENTIAL
- Active. Active-New
- 3209 sq ft

#### **Basics**

Category: None, RESIDENTIAL Type: Ranch, Single Family

**Status:** Active, Active-New **Bedrooms: 5** beds

Bathrooms: 3 baths Total rooms: 11

Floor level: 1719 Area: 3209 sq ft

**Lot size: 14828** sq ft **Year built:** 2013

# **Building Details**

Floor covering: Carpet, Tile, Wood

Basement: Full

**Exterior material:** Hard Board, Stone/Stone Veneer **Roof:** Shingle Composition

Parking: Attached