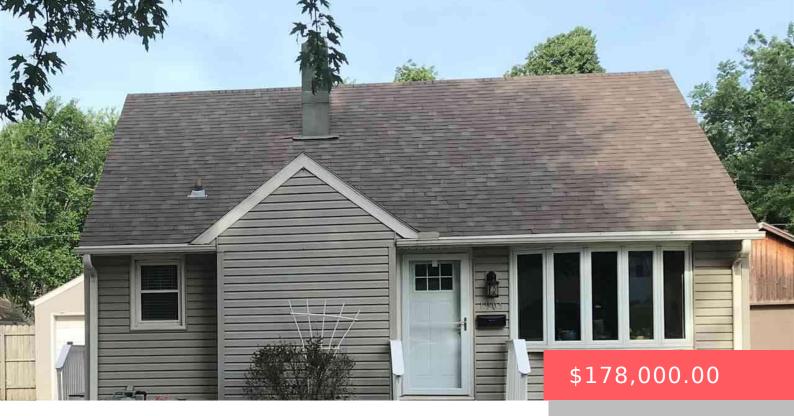

### 1905 S WILLOW AVE

https://harr-lemme.com

S 18' 1 & N 32' Lot 2 Blk 5 Weston's 1st Addn to City of SF

- 1 hads
- 2 baths
- 1.5 Story, Single Family
- None, RESIDENTIAL
- Sold
- 1568 sq ft

#### **Basics**

Category: None, RESIDENTIAL Type: 1.5 Story, Single Family

Status: Sold Bedrooms: 4 beds

Bathrooms: 2 baths Floor level: 740

**Area: 1568** sq ft **Lot size: 6595** sq ft

### **Schools**

Year built: 1951

School District: Sioux Falls Elementary: Laura Wilder ES

Middle: Edison MS High School: Lincoln HS

# **Building Details**

Floor covering: Carpet, Laminate, Vinyl, Wood Basement: Full

**Roof:** Shingle Composition Parking: Detached