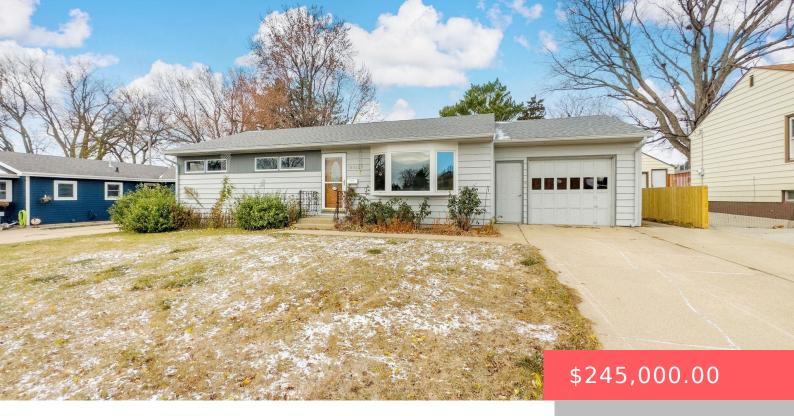

#### 1905 S VAN EPS AVE

https://harr-lemme.com

E12 Vac Alley & S 5 12` 1 & All 2 & 3 & N 16 12 4 Block 6 Scott`S 1st Addn To City Of Sioux Falls

- 3 heds
- 2 baths
- Ranch, Single Family
- None, RESIDENTIAL
- Active Contingent Misc, Active-New
- 1964 sq ft

#### **Basics**

Category: None, RESIDENTIAL Type: Ranch, Single Family

**Status:** Active - Contingent Misc, Active-New **Bedrooms: 3** beds

**Bathrooms: 2** baths **Total rooms:** 10

**Floor level:** 1025 **Area:** 1964 sq ft

**Lot size: 8712** sq ft **Year built:** 1956

# **Building Details**

Floor covering: Carpet, Tile, Vinyl Basement: Full

**Exterior material:** Wood **Roof:** Shingle Composition

Parking: Attached