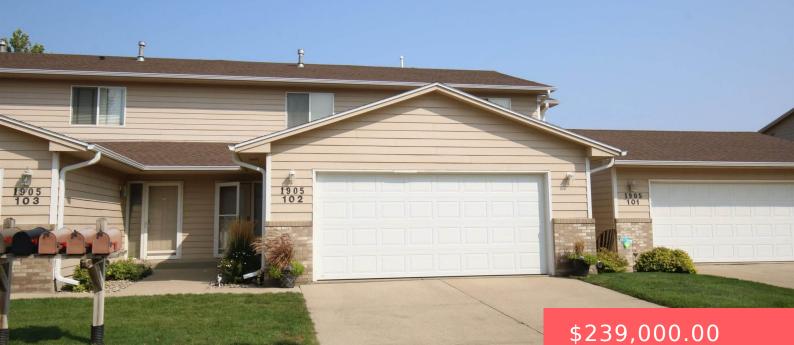

## **1905 S SERTOMA AVE**

https://harr-lemme.com

### Unit #102 in Building 1905, Sertoma Place III Condominiums Tract

2

## Basics

Category: None, RESIDENTIAL Status: Active, Coming Soon Bathrooms: 3 baths Floor level: 682 Lot size: 4726 sq ft

Type: Condominium, Two Story Bedrooms: 2 beds Total rooms: 4 Area: 1328 sq ft Year built: 1997

# **Building Details**

Floor covering: Carpet, Laminate, Tile, Vinyl Exterior material: Hard Board, Part Brick Parking: Attached Basement: None
Roof: Shingle Composition