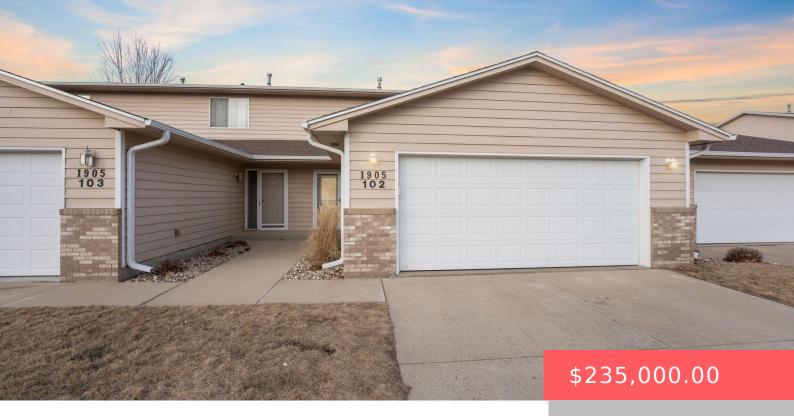

#### 1905 S SERTOMA AVE

https://harr-lemme.com

Unit #102 in Building 1905, Sertoma Place III Condominiums Tract 2

- 2 beds
- 3 baths
- Condominium, Two Story
- None, RESIDENTIAL
- Active-New
- 1328 sq ft

#### **Basics**

Category: None, RESIDENTIAL Type: Condominium, Two Story

Status: Active-New Bedrooms: 2 beds

Bathrooms: 3 baths Total rooms: 4

Floor level: 682 Area: 1328 sq ft

**Lot size: 4726** sq ft **Year built:** 1997

# **Building Details**

Floor covering: Carpet, Laminate, Tile, Vinyl Basement: None

**Exterior material:** Hard Board, Part Brick **Roof:** Shingle Composition

Parking: Attached