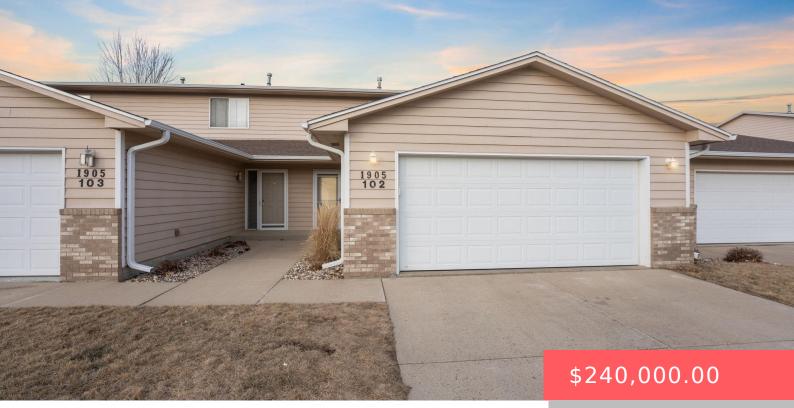

#### **1905 S SERTOMA AVE**

https://harr-lemme.com

#### Unit #102 in Building 1905, Sertoma Place III Condominiums Tract

2

- 2 beds
- 3 baths
- Condominium, Two Story
- None, RESIDENTIAI
- Active-New
- 1328 sq ft

### Basics

Category: None, RESIDENTIAL Status: Active-New Bathrooms: 3 baths Floor level: 682 Lot size: 4726 sq ft Type: Condominium, Two Story Bedrooms: 2 beds Total rooms: 4 Area: 1328 sq ft Year built: 1997

# **Building Details**

Floor covering: Carpet, Laminate, Tile, Vinyl Exterior material: Hard Board, Part Brick Parking: Attached Basement: None
Roof: Shingle Composition