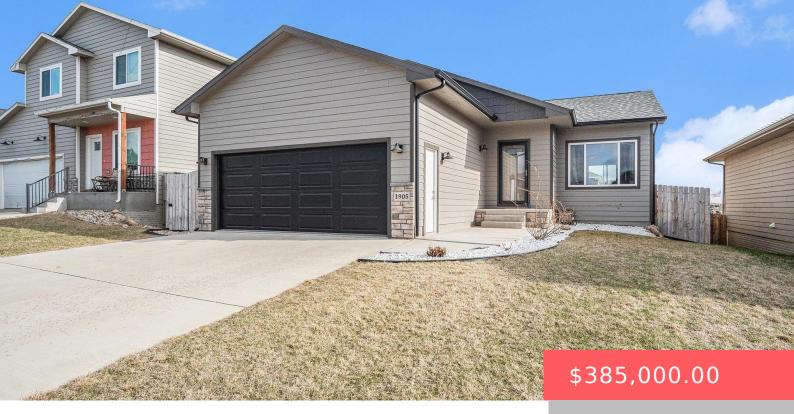

#### 1905 E 70TH ST N

https://harr-lemme.com

Lot 23 Blk 13 Granite Valley Addn to City of Sioux Falls

- 4 beds
- 3 baths
- Ranch, Single Family
- None, RESIDENTIAL
- Active, Active-New
- 2028 sq ft

#### Basics

Category: None, RESIDENTIAL Status: Active, Active-New Bathrooms: 3 baths Floor level: 1088 Lot size: 5780 sq ft Type: Ranch, Single Family Bedrooms: 4 beds Total rooms: 6 Area: 2028 sq ft Year built: 2021

# **Building Details**

Floor covering: Carpet, Laminate, Vinyl Exterior material: Hard Board, Stone/Stone Veneer Parking: Attached Basement: Full
Roof: Shingle Composition