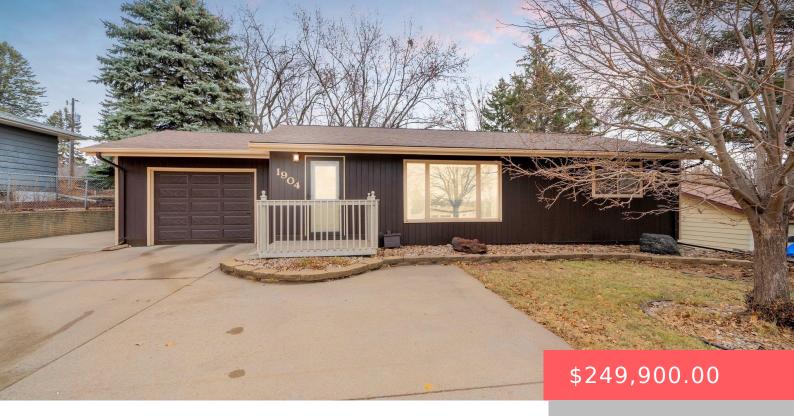

#### **1904 S KIWANIS AVE**

https://harr-lemme.com

N46 1/2' Lot 13 and S30' Lot 14, Block 3, Howard Wood Addn to City of Sioux Falls

- 2 hads
- 2 baths
- Ranch, Single Family
- None, RESIDENTIAL
- Active. Active-New
- 1560 sq ft

#### **Basics**

Category: None, RESIDENTIAL Type: Ranch, Single Family

**Status:** Active, Active-New **Bedrooms: 2** beds

Bathrooms: 2 baths Total rooms: 7

**Floor level:** 1040 **Area: 1560** sq ft

**Lot size: 8799** sq ft **Year built:** 1954

## **Building Details**

Floor covering: Carpet, Tile, Vinyl, Wood Basement: Full

**Exterior material:** Hard Board, Wood **Roof:** Shingle Composition

Parking: Attached