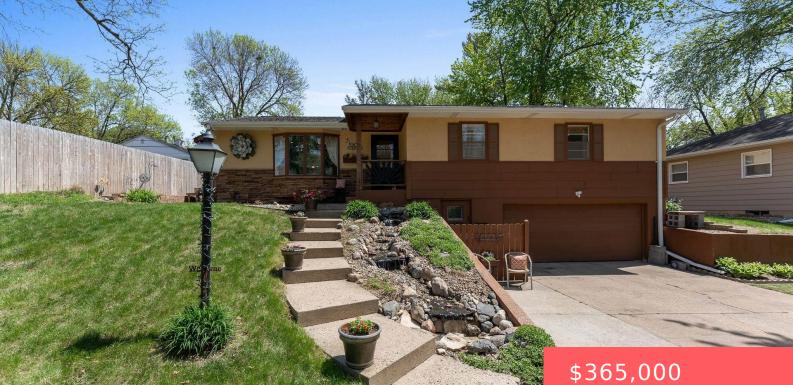

#### SIOUX FALLS, SD, 57105

https://harr-lemme.com

Lot 11 Block 5 Wood, Howard Addn To City Of Sioux Falls

#### Basics

Category: None, RESIDENTIAL Status: Active Bathrooms: 2 baths Floor level: 1548 Lot size: 9997 sq ft Type: Ranch, Single Family Bedrooms: 3 beds Total rooms: 10 Area: 2208 sq ft Year built: 1956

# **Building Details**

Floor covering: Carpet, Laminate, Tile Exterior material: Hard Board Parking: Attached Basement: Partial Roof: Shingle Composition