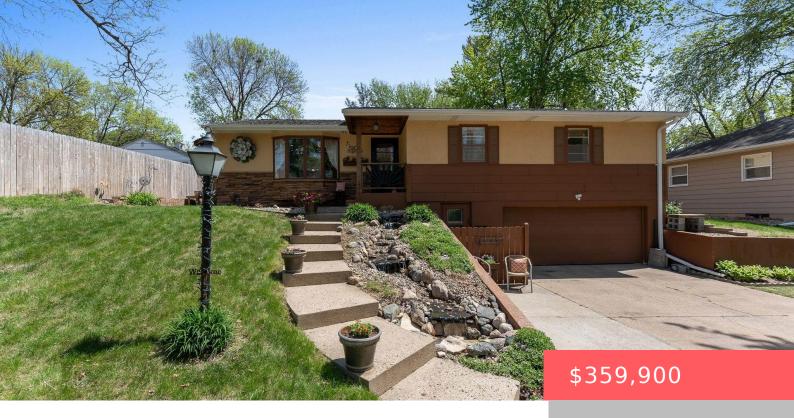

# SIOUX FALLS, SD, 57105

https://harr-lemme.com

Lot 11 Block 5 Wood, Howard Addn To City Of Sioux Falls

- 3 heds
- 2 baths
- Ranch, Single Family
- None, RESIDENTIAL
- Active
- 2208 sq ft

#### **Basics**

Category: None, RESIDENTIAL Type: Ranch, Single Family

Status: Active Bedrooms: 3 beds

Bathrooms: 2 baths Total rooms: 10

Floor level: 1548 Area: 2208 sq ft

**Lot size: 9997** sq ft **Year built:** 1956

## **Building Details**

Floor covering: Carpet, Laminate, Tile

Basement: Partial

**Exterior material:** Hard Board **Roof:** Shingle Composition

Parking: Attached