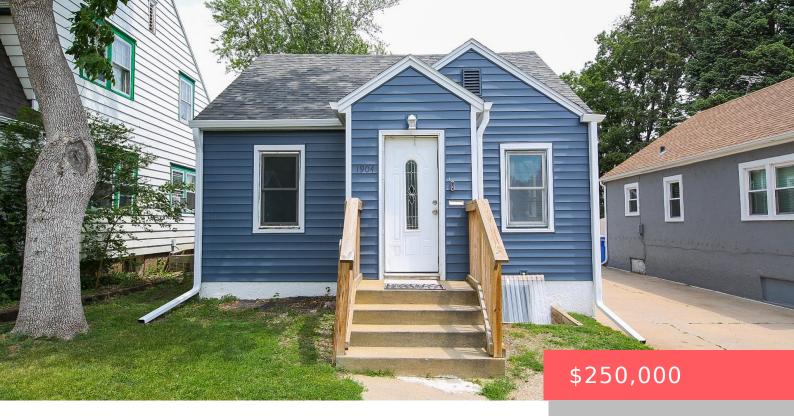

# SIOUX FALLS, SD, 57105

https://harr-lemme.com

Lot 22 Block 15 University Addn to City of Sioux Falls

- 3 hads
- 2 baths
- Ranch, Single Family
- None, RESIDENTIAL
- Active
- 1424 sq ft

#### **Basics**

Category: None, RESIDENTIAL Type: Ranch, Single Family

Status: Active Bedrooms: 3 beds

Bathrooms: 2 baths Total rooms: 9

Floor level: 712 Area: 1424 sq ft

**Lot size: 4321** sq ft **Year built:** 1937

# **Building Details**

Floor covering: Concrete, Vinyl, Wood Basement: Full

**Exterior material:** Metal **Roof:** Shingle Composition

Parking: Detached