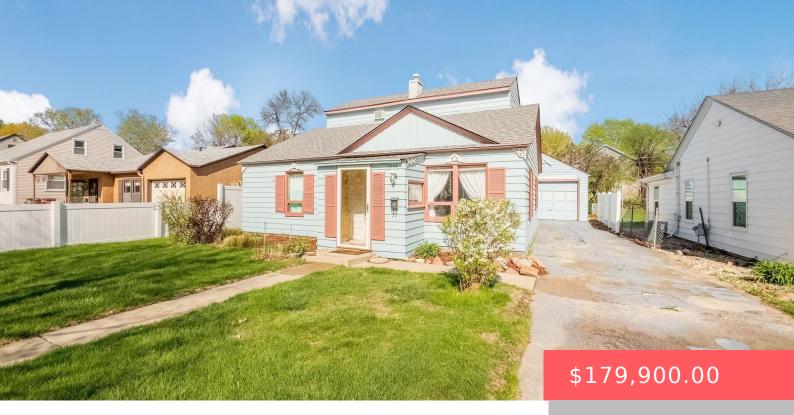

### **1904 S COVELL AVE**

https://harr-lemme.com

Tabberts Sub 2 Block 7 Gerrish & Lord`S Addn To City Of Sioux Falls

- 3 hads
- 1 bath
- 1.5 Story, Single Family
- None, RESIDENTIAL
- Active, Active-New
- 1069 sq ft

#### **Basics**

Category: None, RESIDENTIAL Type: 1.5 Story, Single Family

Status: Active, Active-New Bedrooms: 3 beds

Bathrooms: 1 bath Total rooms: 6

Floor level: 729 Area: 1069 sq ft

**Lot size: 6203** sq ft **Year built:** 1949

## **Building Details**

Floor covering: Carpet, Laminate, Vinyl Basement: None

**Exterior material:** Wood **Roof:** Shingle Composition

Parking: Detached