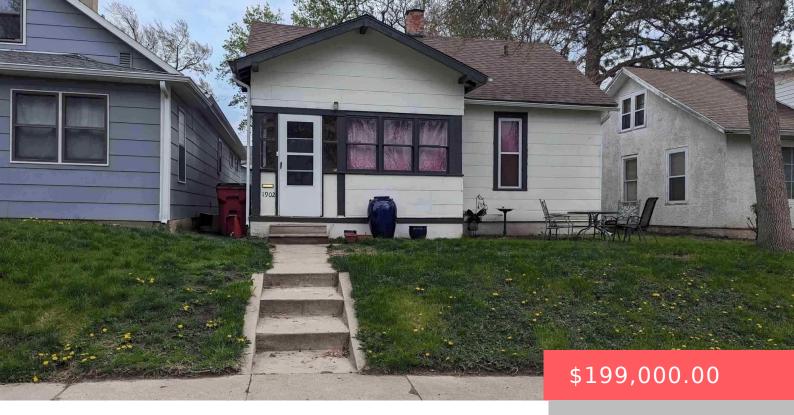

#### 1902 S SPRING AVE

https://harr-lemme.com

Lot 23 Block 16 University Addn To City Of Sioux Falls

- 1 heds
- 1 bath
- 1.5 Story, Single Family
- None, RESIDENTIAL
- Active, Active-New
- 1205 sq ft

#### **Basics**

Category: None, RESIDENTIAL Type: 1.5 Story, Single Family

**Status:** Active, Active-New **Bedrooms: 4** beds

Bathrooms: 1 bath

Floor level: 915

Total rooms: 7

Area: 1205 sq ft

**Lot size: 4323** sq ft **Year built:** 1909

# **Building Details**

Floor covering: Carpet, Vinyl Basement: Partial

**Exterior material:** Slate **Roof:** Shingle Composition