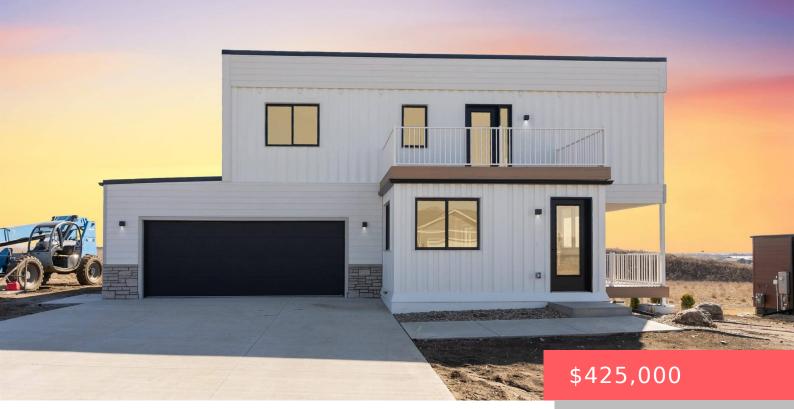

#### LOT 12 BLOCK 15 GRANITE VALLEY ADDITION TO CITY OF SIOUX FALLS

- 4 beds
- 3 baths
- Single Family, Two Story
- New Construction,
- RESIDENTIAL
- Active
- 2200 sq ft

#### Basics

Category: New Construction, RESIDENTIAL Status: Active Bathrooms: 3 baths Floor level: 640 Lot size: 11273 sq ft Type: Single Family, Two Story Bedrooms: 4 beds Total rooms: 9 Area: 2200 sq ft Year built: 2024

## **Building Details**

Floor covering: Carpet, Laminate, Tile Exterior material: Metal Parking: Attached Basement: Full Roof: Flat