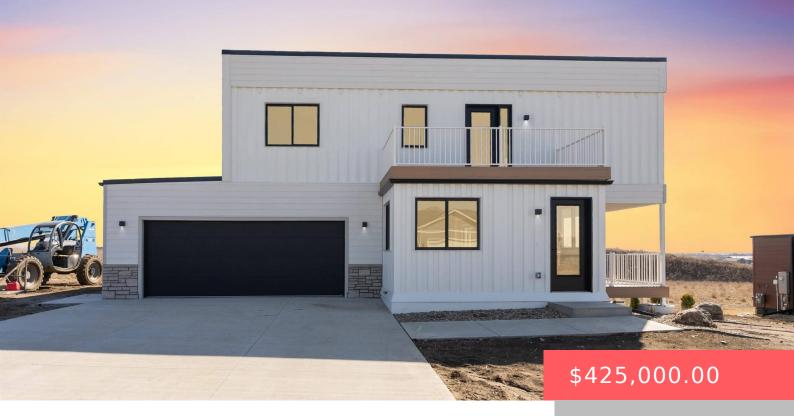

# **1901 E WALLIN CIR**

https://harr-lemme.com

LOT 12 BLOCK 15 GRANITE VALLEY ADDITION TO CITY OF SIOUX FALLS

- 4 heds
- 3 baths
- Single Family, Two Story
- New Construction, RESIDENTIAL
- Active. Active-New
- 2200 sa ft

#### **Basics**

Category: New Construction, RESIDENTIAL Type: Single Family, Two Story

Status: Active, Active-New Bedrooms: 4 beds

Bathrooms: 3 baths Total rooms: 9

Floor level: 640 Area: 2200 sq ft

**Lot size: 11273** sq ft **Year built:** 2024

# **Building Details**

Floor covering: Carpet, Laminate, Tile

Basement: Full

**Exterior material:** Metal **Roof:** Flat

Parking: Attached