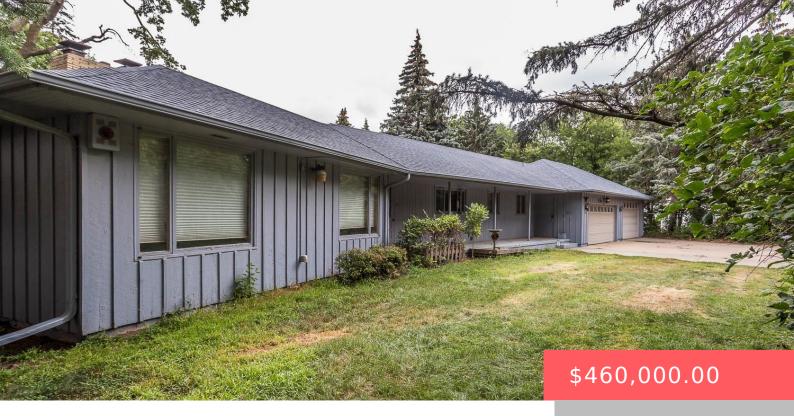

#### 1900 W 18TH ST

https://harr-lemme.com

Lot 17A, Block 5, Westmoor 3rd Addition to City of Sioux Falls

- 5 heds
- 4 baths
- Ranch, Single Family
- None, RESIDENTIAL
- Active, Active Contingent Misc. Active-New
- 4046 sq ft

#### **Basics**

Category: None, RESIDENTIAL Type: Ranch, Single Family

**Status:** Active, Active - Contingent Misc, Active-New **Bedrooms: 5** beds

Bathrooms: 4 baths Total rooms: 11

Floor level: 2530 Area: 4046 sq ft

**Lot size: 23507** sq ft **Year built:** 1951

# **Building Details**

Floor covering: Carpet, Tile, Vinyl, Wood Basement: Full

**Exterior material:** Hard Board **Roof:** Shingle Composition

Parking: Attached