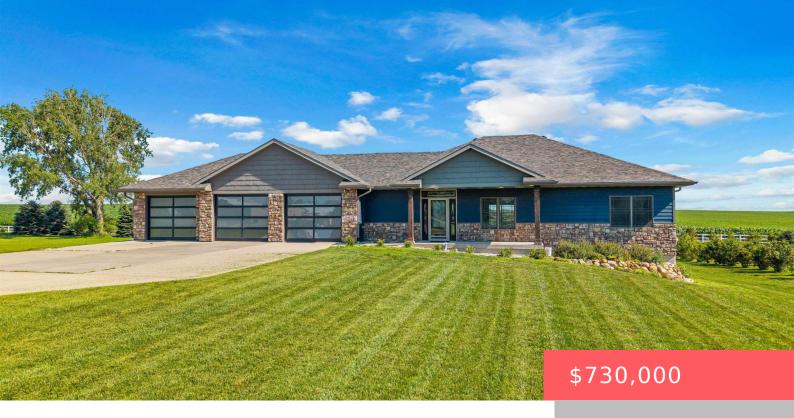

#### LARCHWOOD, IA, 51241

https://harr-lemme.com

D & E Subdivision in Parcel F Tract 6

- 4 beds
- 5 baths
- Ranch, Single Family
- Outside City Limits, RESIDENTIAL
- Active
- 3466 sq ft

#### **Basics**

Category: Outside City Limits, RESIDENTIAL Type: Ranch, Single Family

Status: Active Bedrooms: 4 beds

Bathrooms: 5 baths

Floor level: 1786

Total rooms: 10

Area: 3466 sq ft

## **Building Details**

Floor covering: Carpet, Heated, Tile Basement: Full

**Exterior material:** Cement Hardboard, Part Brick **Roof:** Shingle Composition

Parking: Attached