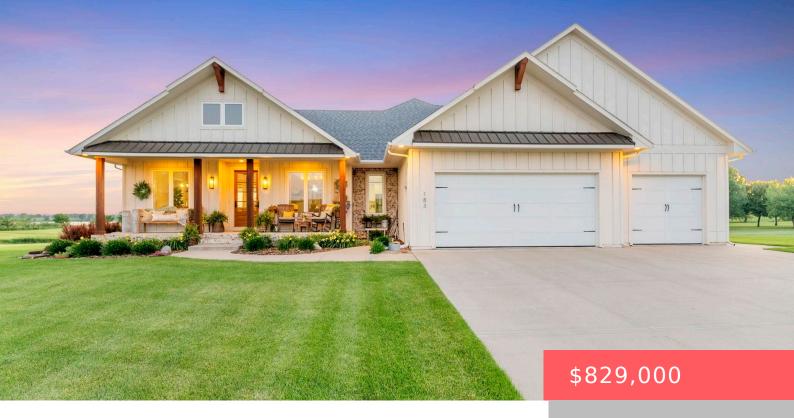

## WENTWORTH, SD, 57075

https://harr-lemme.com

LOT 34 BLK 8 LAKES COMMUNITY ADD #774-8-34

**Rick Trapp** 

- 4 heds
- 4 baths
- Ranch, Single Family
- None, RESIDENTIAL
- Active
- 3046 sq ft

#### **Basics**

Category: None, RESIDENTIAL Type: Ranch, Single Family

Status: Active Bedrooms: 4 beds

Bathrooms: 4 baths

Floor level: 1697

Area: 3046 sq ft

**Lot size: 17700** sq ft **Year built:** 2018

## **Building Details**

Floor covering: Carpet, Luxury Vinyl Plank, Tile, Wood Basement: Full

**Exterior material:** Hard Board, Part Brick, Wood **Roof:** Shingle Composition

Parking: Attached