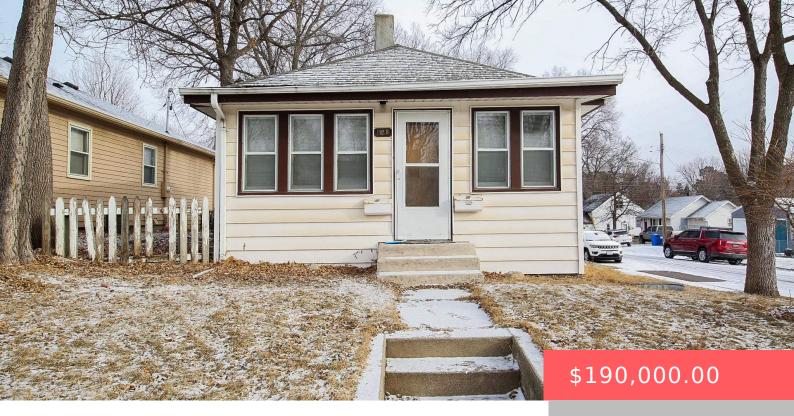

#### **1828 S GRANGE AVE**

https://harr-lemme.com

Lot 9 Block 8 University Addn to the City of Sioux Falls

- 1 had
- 2 baths
- Ranch, Single Family
- None, RESIDENTIAL
- Active. Active-New
- 1054 sq ft

#### **Basics**

Category: None, RESIDENTIAL Type: Ranch, Single Family

**Status:** Active, Active-New **Bedrooms: 1** bed

Bathrooms: 2 baths Total rooms: 8

Floor level: 604 Area: 1054 sq ft

**Lot size: 4443** sq ft **Year built:** 1911

## **Building Details**

Floor covering: Carpet, Tile, Vinyl Basement: Full

**Exterior material:** Vinyl **Roof:** Shingle Composition

Parking: Detached