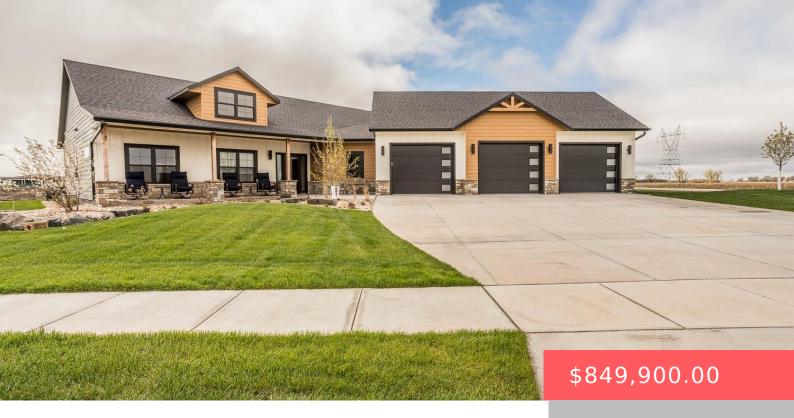

#### **1827 TOM SAWYER TRL**

https://harr-lemme.com

HSBG - SUNNY HAVEN ESTATES - LOT 1- BLK 2

- 3 heds
- 2 baths
- Ranch, Single Family
- None, RESIDENTIAL
- Active. Active-New
- 2180 sq ft

#### **Basics**

Category: None, RESIDENTIAL Type: Ranch, Single Family

**Status:** Active, Active-New **Bedrooms: 3** beds

Bathrooms: 2 baths

Floor level: 2180

Area: 2180 sq ft

**Lot size: 30013** sq ft **Year built:** 2023