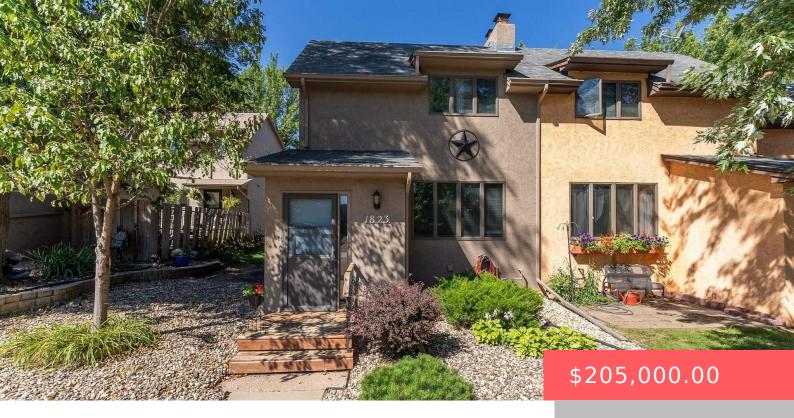

### **1823 STEPHAN AVE**

https://harr-lemme.com

Tract 7 Lot 7E

- 2 beds
- 2 baths
- Town Home, Two Story
- None, RESIDENTIAL
- Active Contingent Misc Active-New
- 1184 sq ft

### **Basics**

Category: None, RESIDENTIAL Type: Town Home, Two Story

**Status:** Active - Contingent Misc, Active-New **Bedrooms: 2** beds

Bathrooms: 2 baths Total rooms: 8

Floor level: 664 Area: 1184 sq ft

**Lot size: 4081** sq ft **Year built:** 1978

# **Building Details**

Floor covering: Carpet, Vinyl Basement: Full

**Exterior material:** Stucco/Drivit **Roof:** Shingle Composition

Parking: Detached