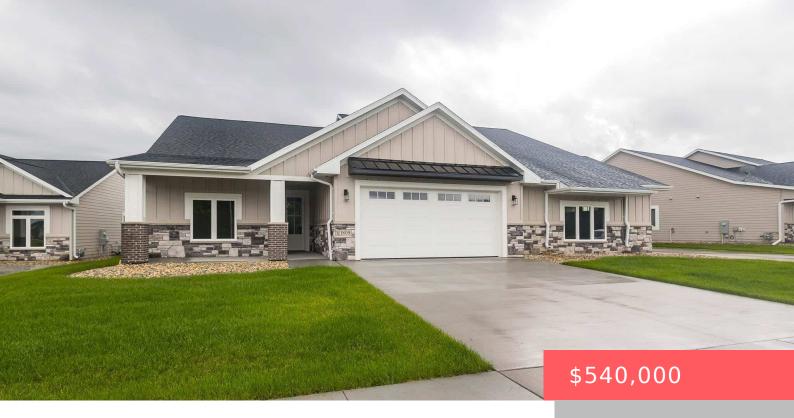

#### **1821 S DAYLIGHT DR**

https://harr-lemme.com

Lot 5B, Block 5 - Sundance Ridge Addn to City of Sioux Falls

- 3 beds
- 2 baths
- Ranch, Twin Home
- New Construction, RESIDENTIAL
- Active-New
- 1857 sq ft

#### **Basics**

Category: New Construction, RESIDENTIAL Type: Ranch, Twin Home

Status: Active-New Bedrooms: 3 beds

Bathrooms: 2 baths Total rooms: 8

**Floor level:** 1857 sq ft

**Lot size: 6688** sq ft **Year built:** 2023

# **Building Details**

Floor covering: Carpet, Heated, Tile Basement: None

**Exterior material:** Hard Board, Stone/Stone Veneer **Roof:** Shingle Composition

Parking: Attached