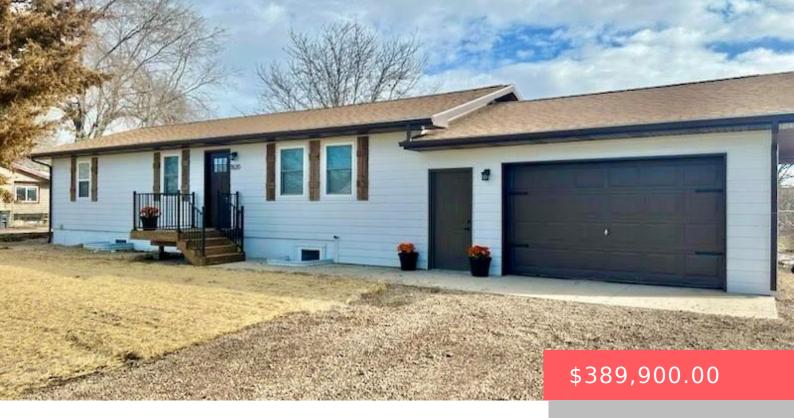

#### **1820 SWEETBRIAR ST**

https://harr-lemme.com

Mack Subd, LOT 3 REVISED OF LOT A OF BLOCK 3 OF LOT 6

- 4 heds
- 3 baths
- Ranch, Single Family
- None, RESIDENTIAL
- Active. Active-New
- 2304 sq ft

#### **Basics**

Category: None, RESIDENTIAL Type: Ranch, Single Family

Status: Active, Active-New Bedrooms: 4 beds

Bathrooms: 3 baths Total rooms: 8

Floor level: 1152 Area: 2304 sq ft

**Lot size: 13068** sq ft **Year built:** 1971

## **Building Details**

Floor covering: Vinyl Basement: Full

**Exterior material:** Hard Board **Roof:** Shingle Composition

Parking: Attached