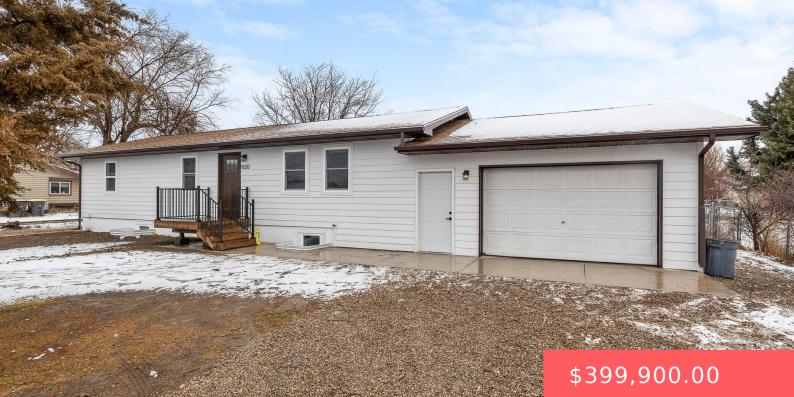

#### **1820 SWEETBRIAR ST**

https://harr-lemme.com

Mack Subd, LOT 3 REVISED OF LOT A OF BLOCK 3 OF LOT 6

- 3 baths
- Ranch, Single Family
- None, RESIDENTIAL
- Active, Active-New
- 2304 sq ft

#### Basics

Category: None, RESIDENTIAL Status: Active, Active-New Bathrooms: 3 baths Floor level: 1152 Lot size: 13068 sq ft Type: Ranch, Single Family Bedrooms: 4 beds Total rooms: 8 Area: 2304 sq ft Year built: 1971

## **Building Details**

Floor covering: Vinyl Exterior material: Hard Board Parking: Attached

Basement: Full
Roof: Shingle Composition