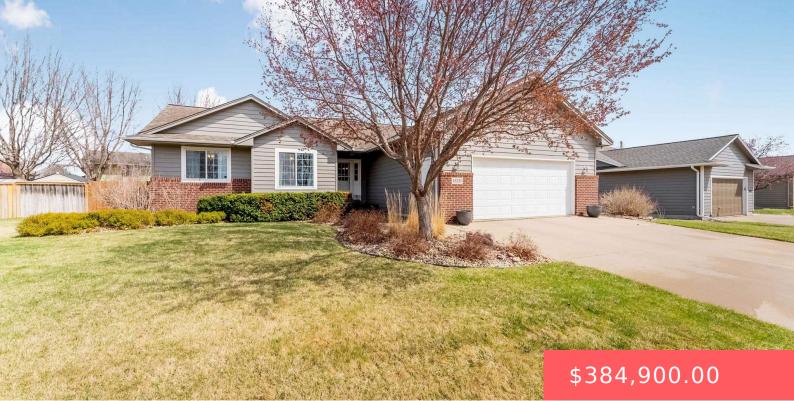

#### **1820 S DISCOVERY AVE**

https://harr-lemme.com

Lot 22 Block 8 of Raegan Addition

- 3 baths
- Ranch, Single Family
- None, RESIDENTIAL
- Active, Active Contingent
- 2277 sq ft

#### Basics

Category: None, RESIDENTIAL Status: Active, Active - Contingent Misc, Active-New Bathrooms: 3 baths Floor level: 1281 Lot size: 9139 sq ft Type: Ranch, Single Family Bedrooms: 4 beds Total rooms: 12 Area: 2277 sq ft Year built: 2001