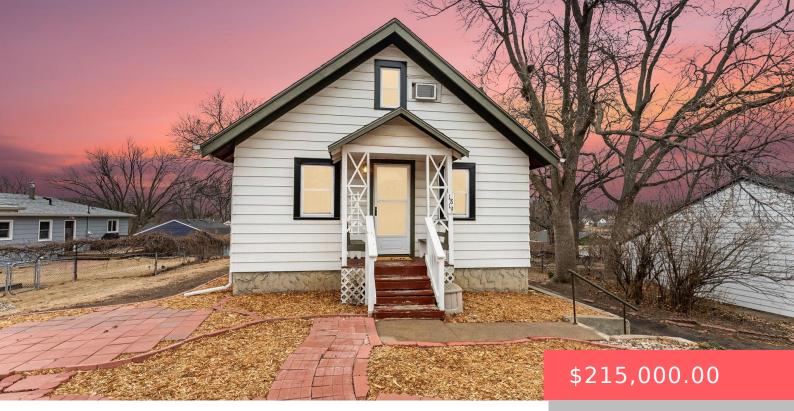

#### 1819 W 26TH ST

https://harr-lemme.com

#### E 28` 13 & E 28` S 11` 14 & E 20` N 22` 14& E 20` 15 & 16 & W 42` 1 T0 4 BLOC K 2WESTON`S 1ST ADDN T

- 2 bed
  - 1 bath
  - 1.5 Story, Single Family
  - None, RESIDENTIAL
  - Active, Active-New
  - 855 sq ft

#### Basics

Category: None, RESIDENTIAL Status: Active, Active-New Bathrooms: 1 bath Floor level: 648 Lot size: 8763 sq ft Type: 1.5 Story, Single Family Bedrooms: 2 beds Total rooms: 6 Area: 855 sq ft Year built: 1924