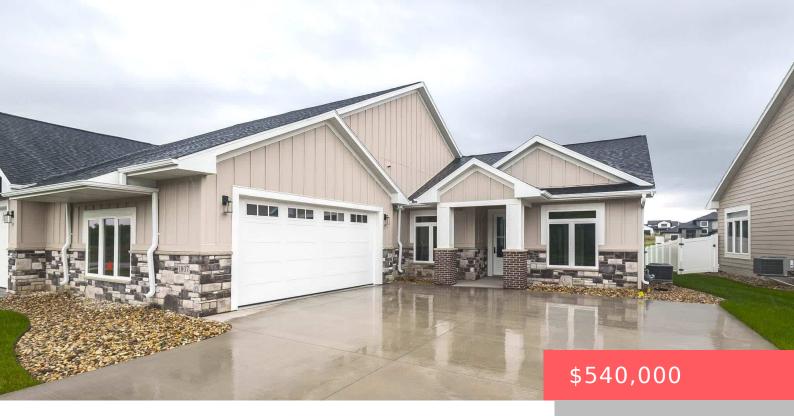

#### **1819 S DAYLIGHT DR**

https://harr-lemme.com

Lot 5C Block 5 - Sundance Ridge Addn to City of Sioux Falls

- 3 heds
- 2 baths
- Ranch, Twin Home
- New Construction, RESIDENTIAL
- Active-New
- 1829 sq ft

#### **Basics**

Category: New Construction, RESIDENTIAL Type: Ranch, Twin Home

Status: Active-New Bedrooms: 3 beds

Bathrooms: 2 baths Total rooms: 9

**Lot size: 7670** sq ft **Year built:** 2023

## **Building Details**

Floor covering: Carpet, Heated, Other, Tile Basement: None

**Exterior material:** Hard Board, Stone/Stone Veneer **Roof:** Shingle Composition

Parking: Attached