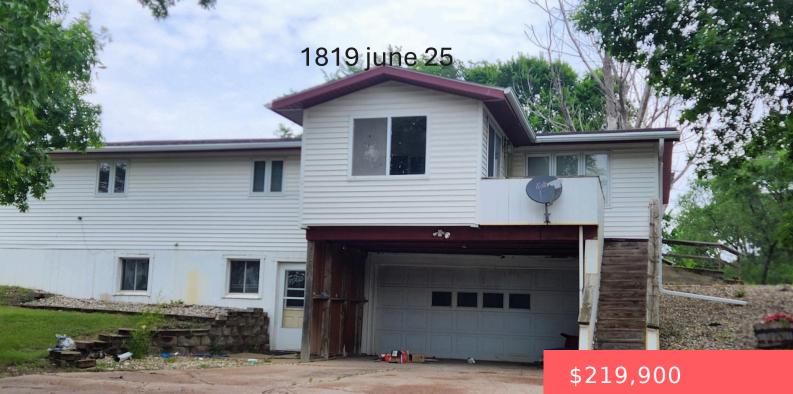

#### Lot 6 Block 1, Rng 60, Twp 103 Section 14 Pleasant Hills Addn

- 3 beds
- 3 baths
- Multi Level, Single Family
- None, RESIDENTIAL
- Active
- 3888 sq fi

#### Basics

Category: None, RESIDENTIAL Status: Active Bathrooms: 3 baths Floor level: 1344 Lot size: 35284 sq ft Type: Multi Level, Single Family Bedrooms: 3 beds Total rooms: 7 Area: 3888 sq ft Year built: 1975

# **Building Details**

Floor covering: Carpet, Vinyl Exterior material: Wood Parking: Attached, Detached Basement: Partial Roof: Shingle Composition