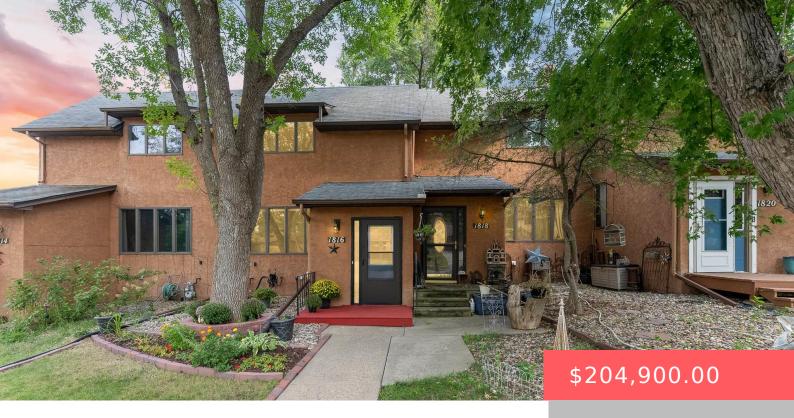

#### **1816 S MARDAY ST**

https://harr-lemme.com

TRACT 4 4B PEARSON'S 1ST ADDN TOCITY OF SIOUX FALLS

- 3 heds
- 2 baths
- Town Home, Two Story
- None, RESIDENTIAL
- Active, Active-New
- 1371 sq ft

#### **Basics**

Category: None, RESIDENTIAL Type: Town Home, Two Story

**Status:** Active, Active-New **Bedrooms: 3** beds

Bathrooms: 2 baths Total rooms: 5

Floor level: 664 Area: 1371 sq ft

**Lot size: 2640** sq ft **Year built:** 1978

## **Building Details**

Floor covering: Carpet, Tile, Vinyl Basement: Full

**Exterior material:** Stucco/Drivit **Roof:** Shingle Composition

Parking: Detached