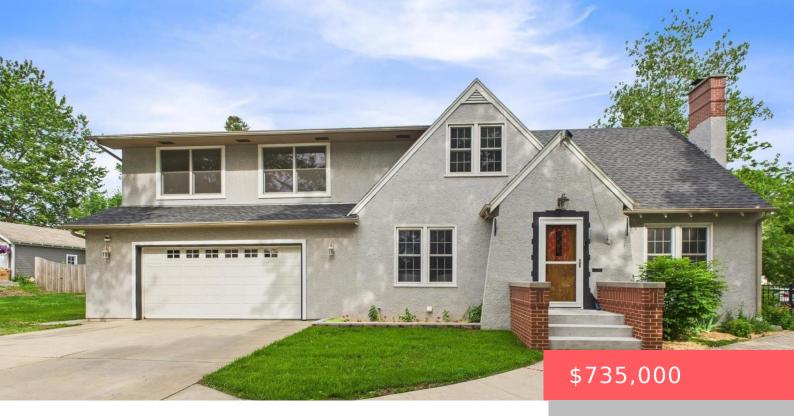

# SIOUX FALLS, SD, 57105

https://harr-lemme.com

W 72' 7 & 8 BLOCK 4 SOUTH LAWN SUBDIVISION TO THE CITY OF SIOUX FALLS

- 4 hads
- 3 baths
- 1.5 Story, Single Family
- None, RESIDENTIAL
- Active
- 2799 sq ft

#### **Basics**

Category: None, RESIDENTIAL Type: 1.5 Story, Single Family

Status: Active Bedrooms: 4 beds

Bathrooms: 3 baths Total rooms: 10

Floor level: 1167 Area: 2799 sq ft

**Lot size: 6264** sq ft **Year built:** 1926

# **Building Details**

Floor covering: Carpet, Laminate, Wood Basement: Full

**Exterior material:** Part Brick, Stucco/Drivit **Roof:** Shingle Composition

Parking: Attached, Tandem