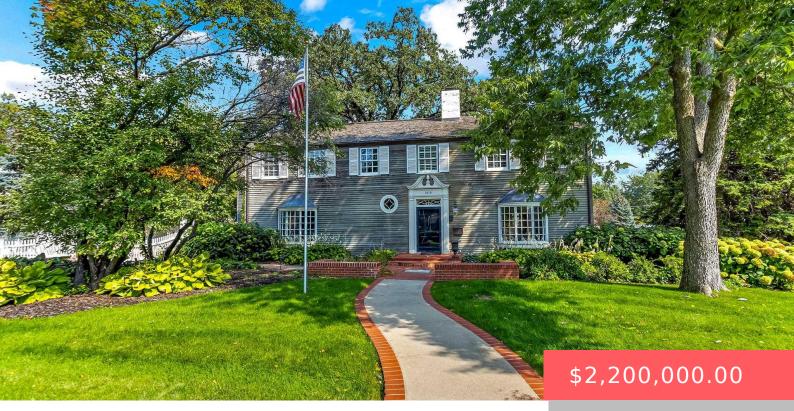

#### 1816 S 1ST AVE

https://harr-lemme.com

Lot 2, Addn to City of Sioux Falls and E 1/2 Trs 6 to 8 & W 44 Lots 10 to Lot 12, Block 2

- 6 beds
- 5 baths
- Single Family, Two Story
- None, RESIDENTIAL
- Active, Active-New
- 6235 sq ft

#### Basics

Category: None, RESIDENTIAL Status: Active, Active-New Bathrooms: 5 baths Floor level: 2570 Lot size: 39601 sq ft Type: Single Family, Two Story Bedrooms: 6 beds Total rooms: 17 Area: 6235 sq ft Year built: 1932