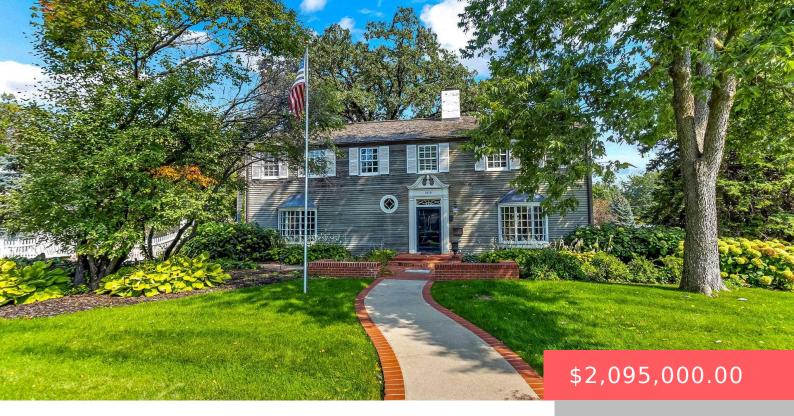

#### **1816 S 1ST AVE**

https://harr-lemme.com

Lot 2, Addn to City of Sioux Falls and E 1/2 Trs 6 to 8 & W 44 Lots 10 to Lot 12, Block 2

- 6 heds
- 5 baths
- Single Family, Two Story
- None, RESIDENTIAL
- Active, Active Contingent Misc, Active-New
- 6235 sq ft

#### **Basics**

Category: None, RESIDENTIAL Type: Single Family, Two Story

**Status:** Active, Active - Contingent Misc, Active-New **Bedrooms: 6** beds

Bathrooms: 5 baths

Floor level: 2570

Area: 6235 sq ft

**Lot size: 39601** sq ft **Year built:** 1932